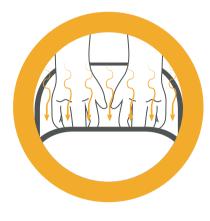

## SEQUENCE SANITIZING STATION

Clean your hands well with

soap for as long as the sanitizing station allows.

3

Rinse your hands for the entire time allowed by the sanitizing station.

Dry your hands ...

B ... stand on the brushes to clean the soles of your shoes.