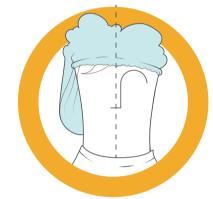

#### Woman / Man

# Woman / Man

**Disposable beard cover** (if you have a beard and/or mustache, wear it the most possible adherent to the face)

After following the procedure, it is possible to enter the production department. Remember that you cannot touch any products and/or surfaces.