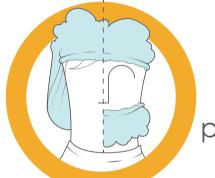

#### Woman / Man

# Woman / Man

**Disposable beard cover** (if you have a beard and/or mustache, wear it the most possible adherent to the face)

After following the procedure, it is possible to enter the production department. Remember that you cannot touch any products and/or surfaces.