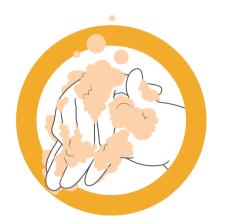

## SEQUENCE SANITIZING STATION

Clean your hands well with

soap for as long as the sanitizing station allows.

3

Rinse your hands for the entire time allowed by the sanitizing station.

Dry your hands ...

B ... stand on the brushes to clean the soles of your shoes.