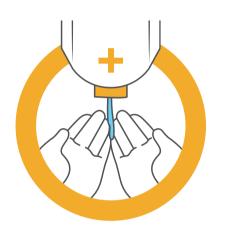

## SEQUENCE SANITIZING STATION

Clean your hands well with

soap for as long as the sanitizing station allows.

3

Rinse your hands for the entire time allowed by the sanitizing station.

Dry your hands ...

B ... stand on the brushes to clean the soles of your shoes.

Sanitize with hand soap sanitizer

INFOGRAPHIC mut be followed after passing through the **SANITIZING STATION** and following the **correct procedure for cleaning and sanitizing hands and shoes**.