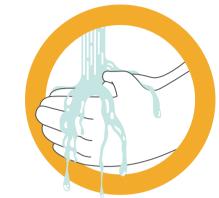

## SEQUENCE SANITIZING STATION

Clean your hands well with

soap for as long as the sanitizing station allows.

3

Rinse your hands for the entire time allowed by the sanitizing station.

Dry your hands ...

B ... stand on the brushes to clean the soles of your shoes.