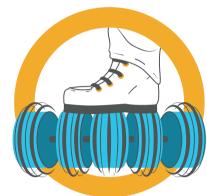

## SEQUENCE SANITIZING STATION

Clean your hands well with

soap for as long as the sanitizing station allows.

3

Rinse your hands for the entire time allowed by the sanitizing station.

Dry your hands ...

B ... stand on the brushes to clean the soles of your shoes.