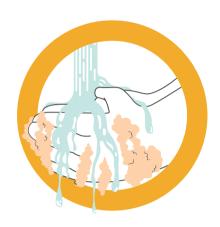

## SEQUENCE SANITIZING STATION

Clean your hands well with

soap for as long as the sanitizing station allows.

3

Rinse your hands for the entire time allowed by the sanitizing station.

Dry your hands ...

B ... stand on the brushes to clean the soles of your shoes.