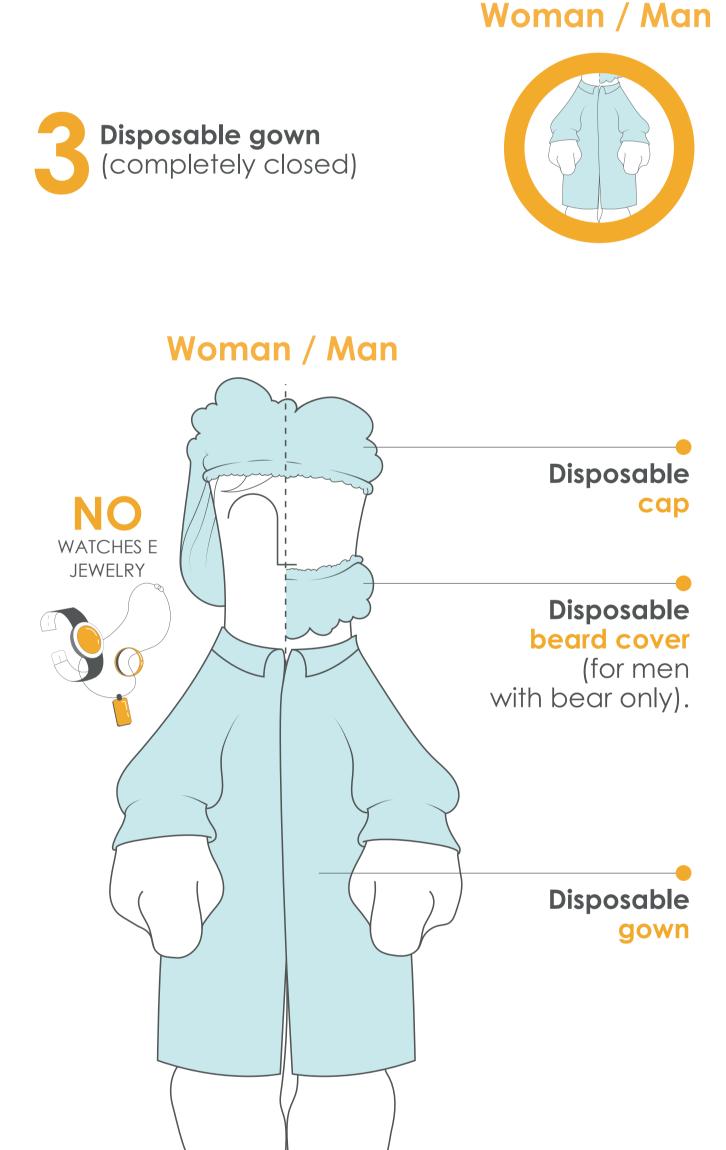

#### Woman / Man

# Woman / Man

**Disposable beard cover** (if you have a beard and/or mustache, wear it the most possible adherent to the face)

After following the procedure, it is possible to enter the production department. Remember that you cannot touch any products and/or surfaces.